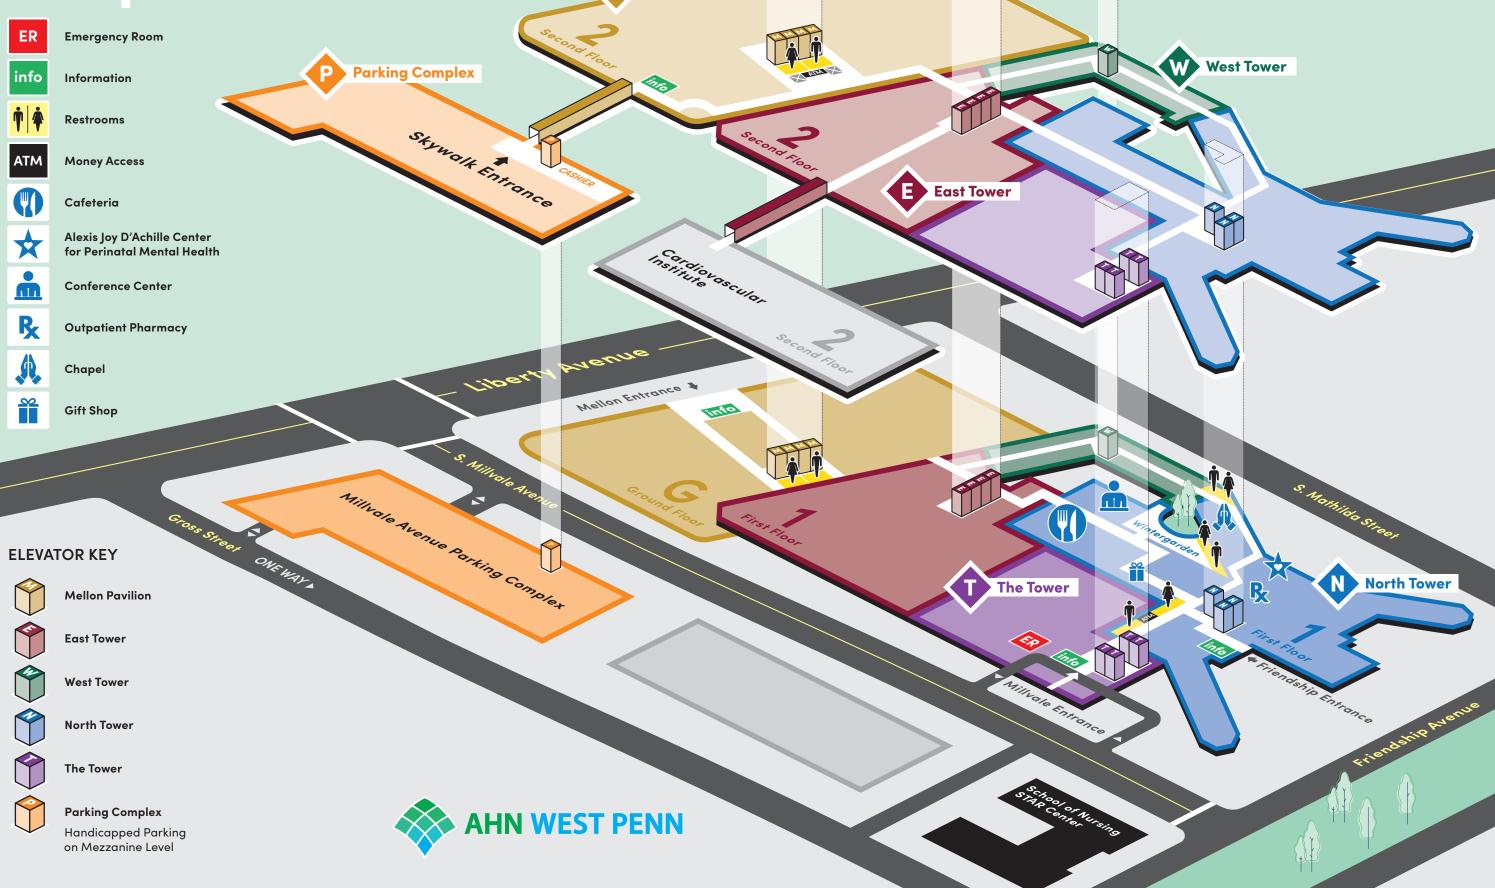

Institute                        | •         | 4     |
| and Ankle Institute                              | •         | 1     |
| tic Counseling MFM                               | •         | G     |
| tic Counseling Surgery                           | •         | 1     |
| cologic Oncology                                 | •         | 3     |
| lache Center                                     | •         | 4     |
| t Failure Center                                 | •         | 1     |
| t Apnea Center                                   | •         | 1     |
| atology and Cellular Therapy                     | •         | 7     |
| cal Intensive Care Unit (ICU)                    | <b>(</b>  | 7     |
|                                                  |           |       |

## Floor map



**Mellon Pavilion**