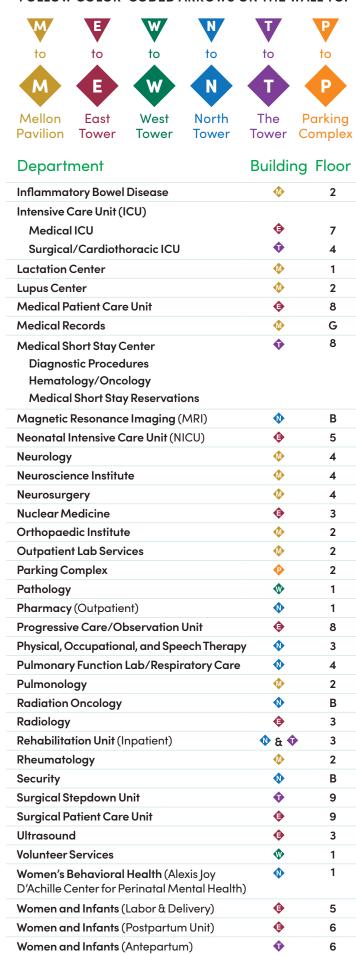

#### FOLLOW COLOR-CODED ARROWS ON THE WALL TO:

X-ray (Radiology)

۲

3

| Hospital Areas                   | Building | Floor |
|----------------------------------|----------|-------|
| ATM (two locations)              | •        | 1     |
|                                  | •        | 2     |
| Cafeteria/Friendship Dining Room | •        | 1     |
| Cashiers/Credit Office           | •        | 1     |
| Chapel/Pastoral Care             | •        | 1     |
| Employee Health                  | •        | 1     |
| Gift Shop                        | •        | 1     |
| Human Resources                  | •        | 1     |
| Vending Lounge                   | •        | 2     |
| Meeting Areas                    | Building | Floor |
| Administrative Conference Room   | •        | 2     |
| Burstin Room                     | •        | 1     |
| Conference Center                | •        | 1     |
| Karen Jones                      | •        | 2     |
| Liberty Room                     | •        | 1     |
| O'Brien Boardroom                | •        | 1     |
| Wintergarden                     | •        | 1     |
|                                  |          |       |

### Public Restrooms (ADA compliant)

| East Tower: 7th, 8th, 9th floors                    |
|-----------------------------------------------------|
| The Tower: 2nd (T2 waiting room), 8th, 9th floors   |
| Mellon Pavilion: 1st, 2nd, 3rd, and 4th floors      |
| North Tower: 1st and 2nd floors (non-ADA compliant) |